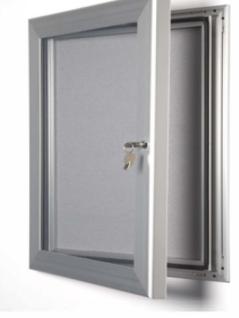

Key Lock Pin Board Frame

Great value lockable notice boards with felt pin board or magnetic back panels.

Available in A4, A3, A2, A1, A0 and ten finishes.

This poster frame can be displayed portrait or landscape and door stays keep the door open whilst the notices are changed.

## specification:

- 45mm wide extruded aluminium frame
- Hinged door
- Waterproof seal
- 2mm strong plastic front face
- Felt pin board back panel
- Can be fixed landscape or portrait