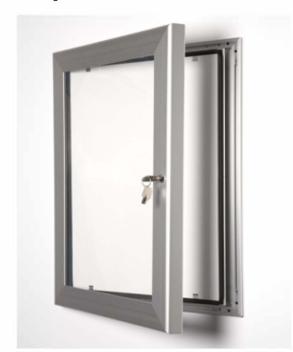

## Key Lock Poster Frame

Poster frames which are secure, waterproof and vandal resistant.

Available in A4, A3, A2, A1, A0 and ten finishes.

This poster frame can be displayed portrait or landscape and door stays keep the door open whilst the image is changed.

This is a high specification poster system and our most popular external poster frame.

## specification

- 45mm wide extruded aluminium frame
- Suitable for internal and external use
- Hinged door
- Waterproof seal
- 2mm strong plastic front face
- 5mm correx back panel
- Can be fixed landscape or portrait