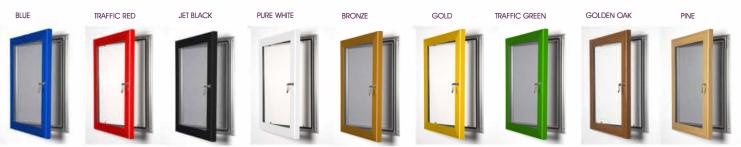

## Key Lock Poster Frame

Poster frames which are secure, waterproof and vandal resistant.

Available in A4, A3, A2, A1, A0 and ten finishes.

This poster frame can be displayed portrait or landscape and door stays keep the door open whilst the image is changed.

Key Lock Pin Board Frame

Great value lockable notice boards with felt pin board or magnetic back panels.

Available in A4, A3, A2, A1, A0 and ten finishes.

This poster frame can be displayed portrait or landscape and door stays keep the door open whilst the notices are changed.